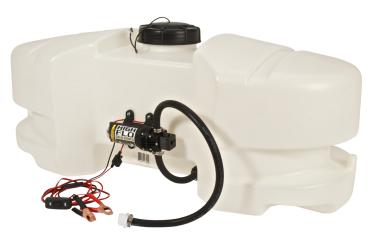

## **Portable Water Supply**

| SPECIFICATIONS |                          |
|----------------|--------------------------|
| Capacity       | 25 Gallons               |
| Output         | 1 gpm / 35 psi           |
| Power Supply   | 12v. gator clip hookup   |
| Tank           | Corrosion Resistant Poly |

## **Portable Water Supply**

When water isn't readily available, this corrosion resistant poly tank provides the solution. Able to hold up to 25 gallons, this tank offers the required pressure and flow that ICS saws require. The diaphram High-Flo pump provides 1 gpm at 35 psi and comes with molded alligator clips for 12v battery hookup. Comes with a whip fitted with a standard hose end, ready for any regular hose you desire.