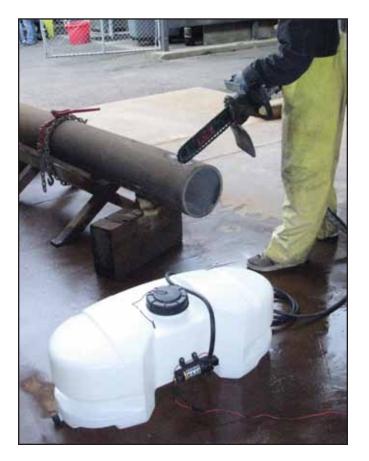

## **Portable Water Supply**

When water isn't readily available, this corrosion resistant poly tank provides the solution. Able to hold up to 25 gallons, this tank offers the required pressure and flow that ICS saws require. The diaphram High-Flo pump provides 1.8 gpm at 60 psi and comes with molded alligator clips for 12v battery hookup. Comes with a whip fitted with a standard hose end, ready for any regular hose you desire.

## PIPE CLAMP PRODUCT SPECIFICATIONS

| Capacity     | 25 gallons               |
|--------------|--------------------------|
| Output       | 1.8 gpm / 60 psi         |
| Power Supply | 12 v. gator clip hookup  |
| Tank         | Corrosion Resistant Poly |