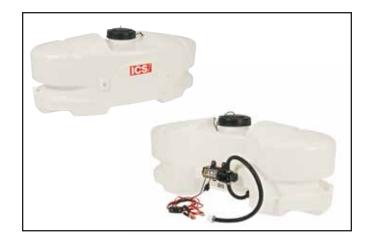

## **Portable Water Supply**

When water isn't readily available, this corrosion resistant poly tank provides the solution. Able to hold up to 25 gallons, this tank offers the required pressure and flow that ICS saws require. The diaphram High-Flo pump provides 1.8 gpm at 60 psi and comes with molded alligator clips for 12v battery hookup. Comes with a whip fitted with a standard hose end, ready for any regular hose you desire.

## PIPE CLAMP PRODUCT SPECIFICATIONS

| Capacity     | 25 gallons               |
|--------------|--------------------------|
| Output       | 1.8 gpm / 60 psi         |
| Power Supply | 12 v. gator clip hookup  |
| Tank         | Corrosion Resistant Poly |